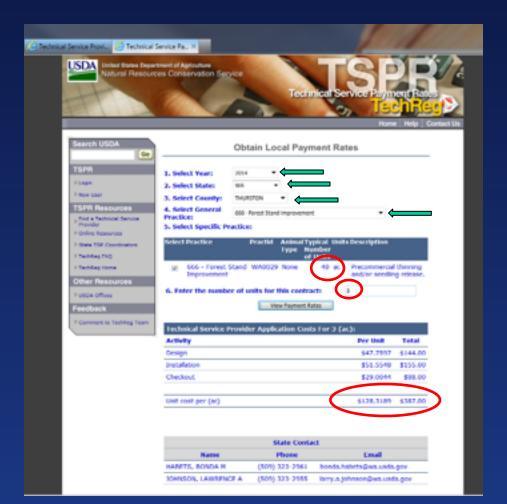

### Funding for TSP's NRCS Conservation Practice Assistance

TSP Payment Rates Vary Depending on:

- 1. Practice
- 2. Number of units
- 3. Regional Rate

## Funding for TSP's NRCS Conservation Practice Assistance